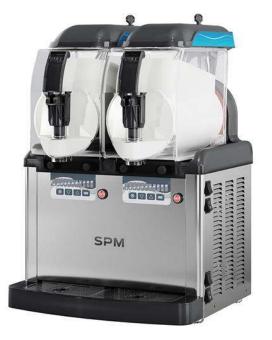

### **General Features**

GT PUSH is a compact, multi-purpose unit, that dispenses soft serve, cold creams, sherbets, frozen yogurt and granitas.

Elegant design and compact dimensions combined with the excellent price-quality ratio make GT PUSH an ideal tool for all Ho.Re.Ca operators.

The GT PUSH 2 is equipped with n. 2 I-Tank insulated bowls, 5 litres each. The I-Tank insulated bows reduces the impact of the external temperature on the product, improving the cooling efficiency of the equipment, and saving energy and money.

GT PUSH comes in black or white plastics with stainless steel finish.