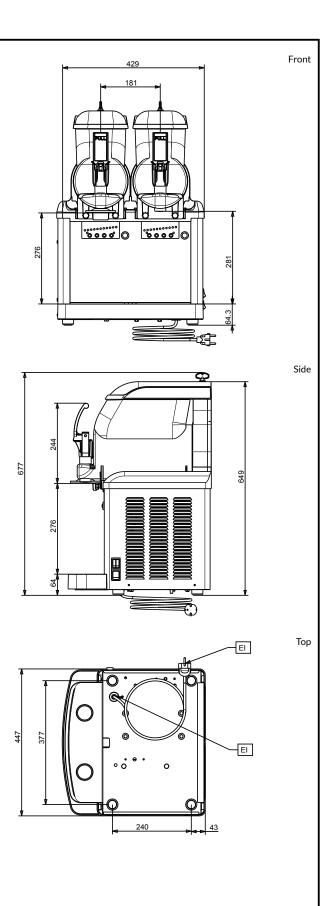

### **Key Information:**

| Number of bowls:    | 2      |
|---------------------|--------|
| Bowl's capacity:    |        |
| Control board:      |        |
| Dimensions, Width:  | 450 mm |
| Dimensions, Depth:  | 435 mm |
| Dimensions, Height: | 650 mm |
| Net weight:         | 46 kg  |
| Cooling system:     | AIR    |